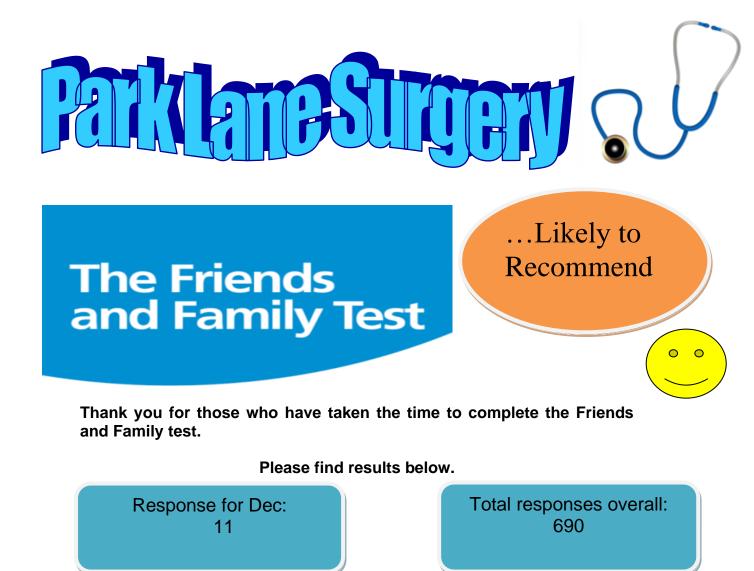

## **Response for December**

## Response option Responses Percentage:

| 1- | Extremely Likely            | 11 | 100% |
|----|-----------------------------|----|------|
| 2- | Likely                      | 0  | 0%   |
| 3- | Neither Likely nor Unlikely | 0  | 0%   |
| 4- | Unlikely                    | 0  | 0%   |
| 5- | Extremely Unlikely          | 0  | 0%   |
| 6- | Don't Know                  | 0  | 0%   |