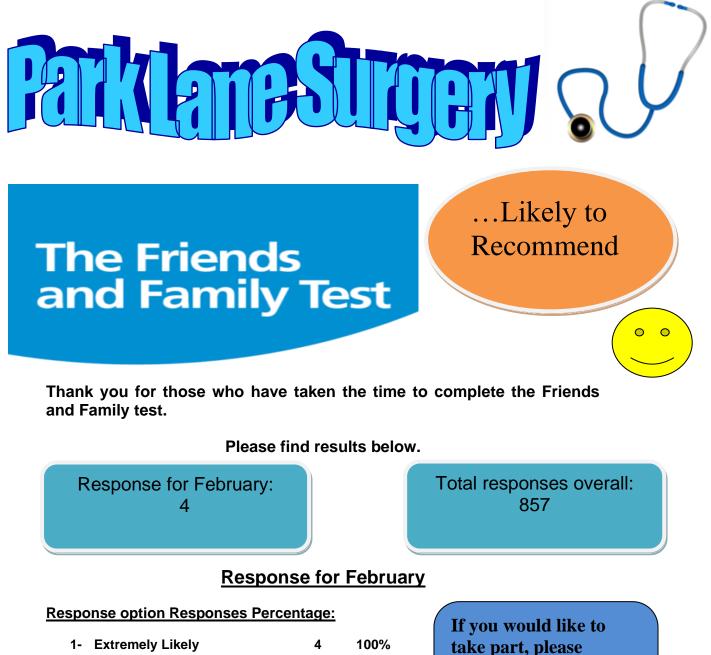

2-Likely00%3-Neither Likely nor Unlikely00%4-Unlikely/Poor00%5-Extremely Unlikely00%6-Don't Know00%

If you would like to take part, please complete the questionnaire when visiting the Surgery or Online.